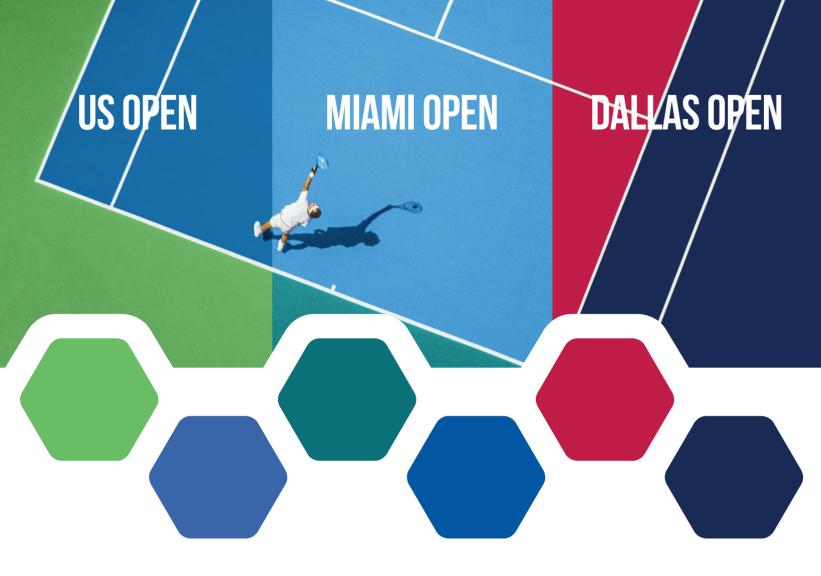

#### **TOURNAMENT COLOR CHART**

As seen at the US Open, Miami Open and Dallas Open.

## GIVE YOUR COURTS THE LOOK OF THE WORLD'S **BIGGEST TOURNAMENTS.**

Laykold is trusted and chosen by the US Open, Miami Open and the Dallas Open.

Whether it's the prestige of the US Open, the blue sizzle of the Miami Open or the sophistication of the Dallas Open, now you can get the same quality colors for your club, school or residence, exclusively through Laykold.