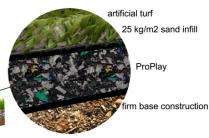

## Use ProPlay under synthetic turf to provide a safe, clean, dry playing surface.

ProPlay, combined with artificial turf, is the perfect surface for children's playground facilities and is mainly used to prevent (head) injuries due to falls. The shock-absorbing surface of the Proplay foundation is almost unchanged throughout the whole lifespan, regardless of usage.

ProPlay can consist of one or two layers, depending on the degree of impact absorption required, covered by a synthetic grass carpet.

| Product              | Maximum Fall Height [Hmax] at HIC = 1000      |                      |
|----------------------|-----------------------------------------------|----------------------|
|                      | HIC measured to EN 1177/2008                  |                      |
|                      | ProPlay Pad + artificial turf + 25 kg/m2 sand |                      |
|                      | laboratory test                               | field test           |
|                      | (on concrete)                                 | (on stabilised sand) |
| Pro Play - 35        | 170cm                                         | 180cm                |
| 2-layers             | 270cm                                         | 300cm                |
| Pro Play - 45        | 210cm                                         | 230cm                |
| 2-layers             | 300cm                                         | 320cm                |
|                      |                                               |                      |
| Pro Play Sport 20/23 | 110cm                                         |                      |