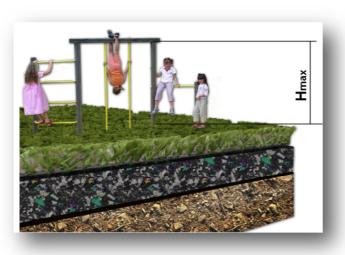

## CRITICAL FALL HEIGHT GUIDE

## Use ProPlay under synthetic turf to provide a safe, clean, dry playing surface.

ProPlay, combined with artificial turf, is the perfect surface for children's playground facilities and is mainly used to prevent (head) injuries due to falls. The shock-absorbing surface of the Proplay foundation is almost unchanged throughout the whole lifespan, regardless of usage.

ProPlay can consist of one or two layers, depending on the degree of impact absorption required, covered by a synthetic grass carpet.

| Product              | Maximum Fall Height [Hmax] at HIC = 1000      |                      |
|----------------------|-----------------------------------------------|----------------------|
|                      | HIC measured to EN 1177/2008                  |                      |
|                      | ProPlay Pad + artificial turf + 25 kg/m2 sand |                      |
|                      | laboratory test                               | field test           |
|                      | (on concrete)                                 | (on stabilised sand) |
| Pro Play - 35        | 170cm                                         | 180cm                |
| 2-layers             | 270cm                                         | 300cm                |
| Pro Play - 45        | 210cm                                         | 230cm                |
| 2-layers             | 300cm                                         | 320cm                |
|                      |                                               |                      |
| Pro Play Sport 20/23 | 110cm                                         |                      |